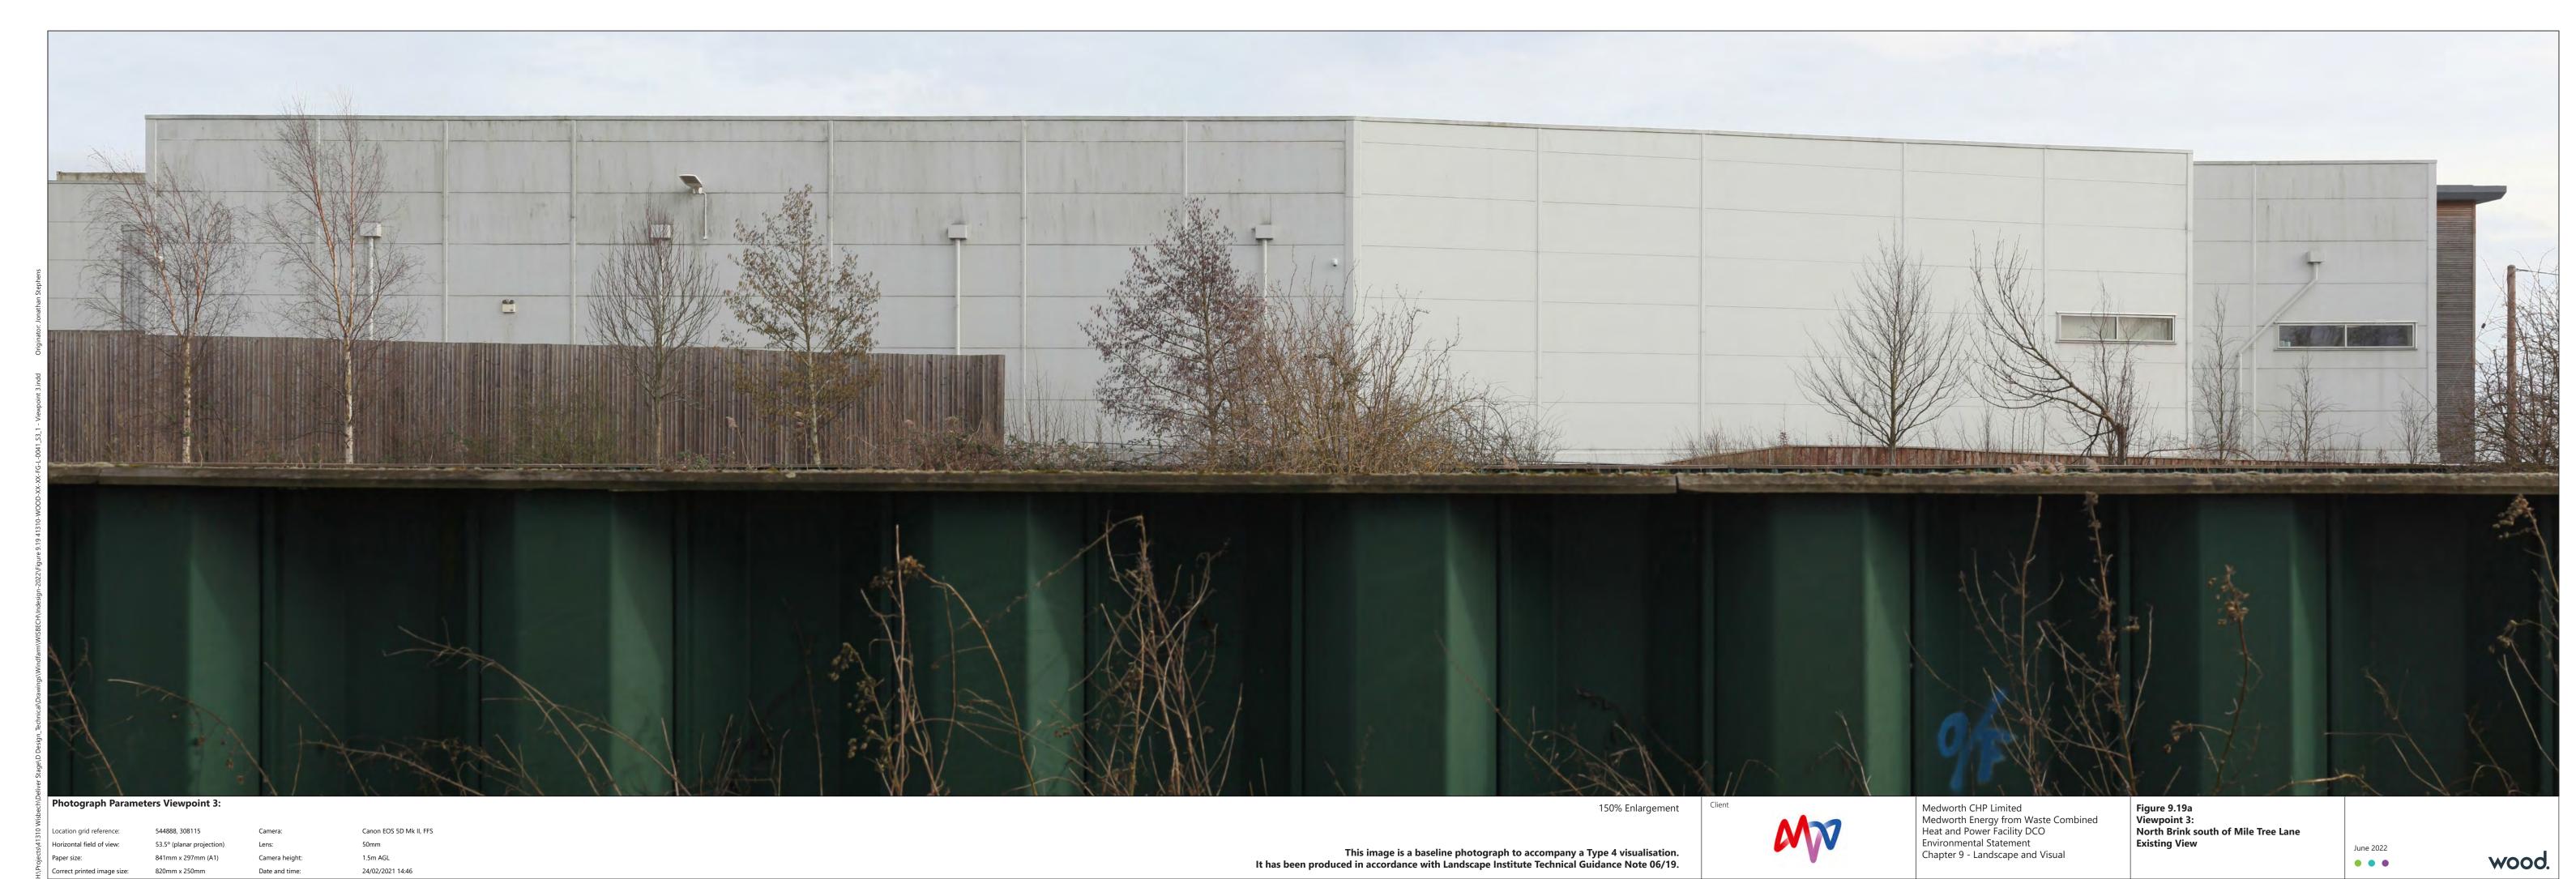

We inspire with energy.

This image is a baseline photograph to accompany a Type 4 visualisation. It has been produced in accordance with Landscape Institute Technical Guidance Note 06/19.

Correct printed image size: