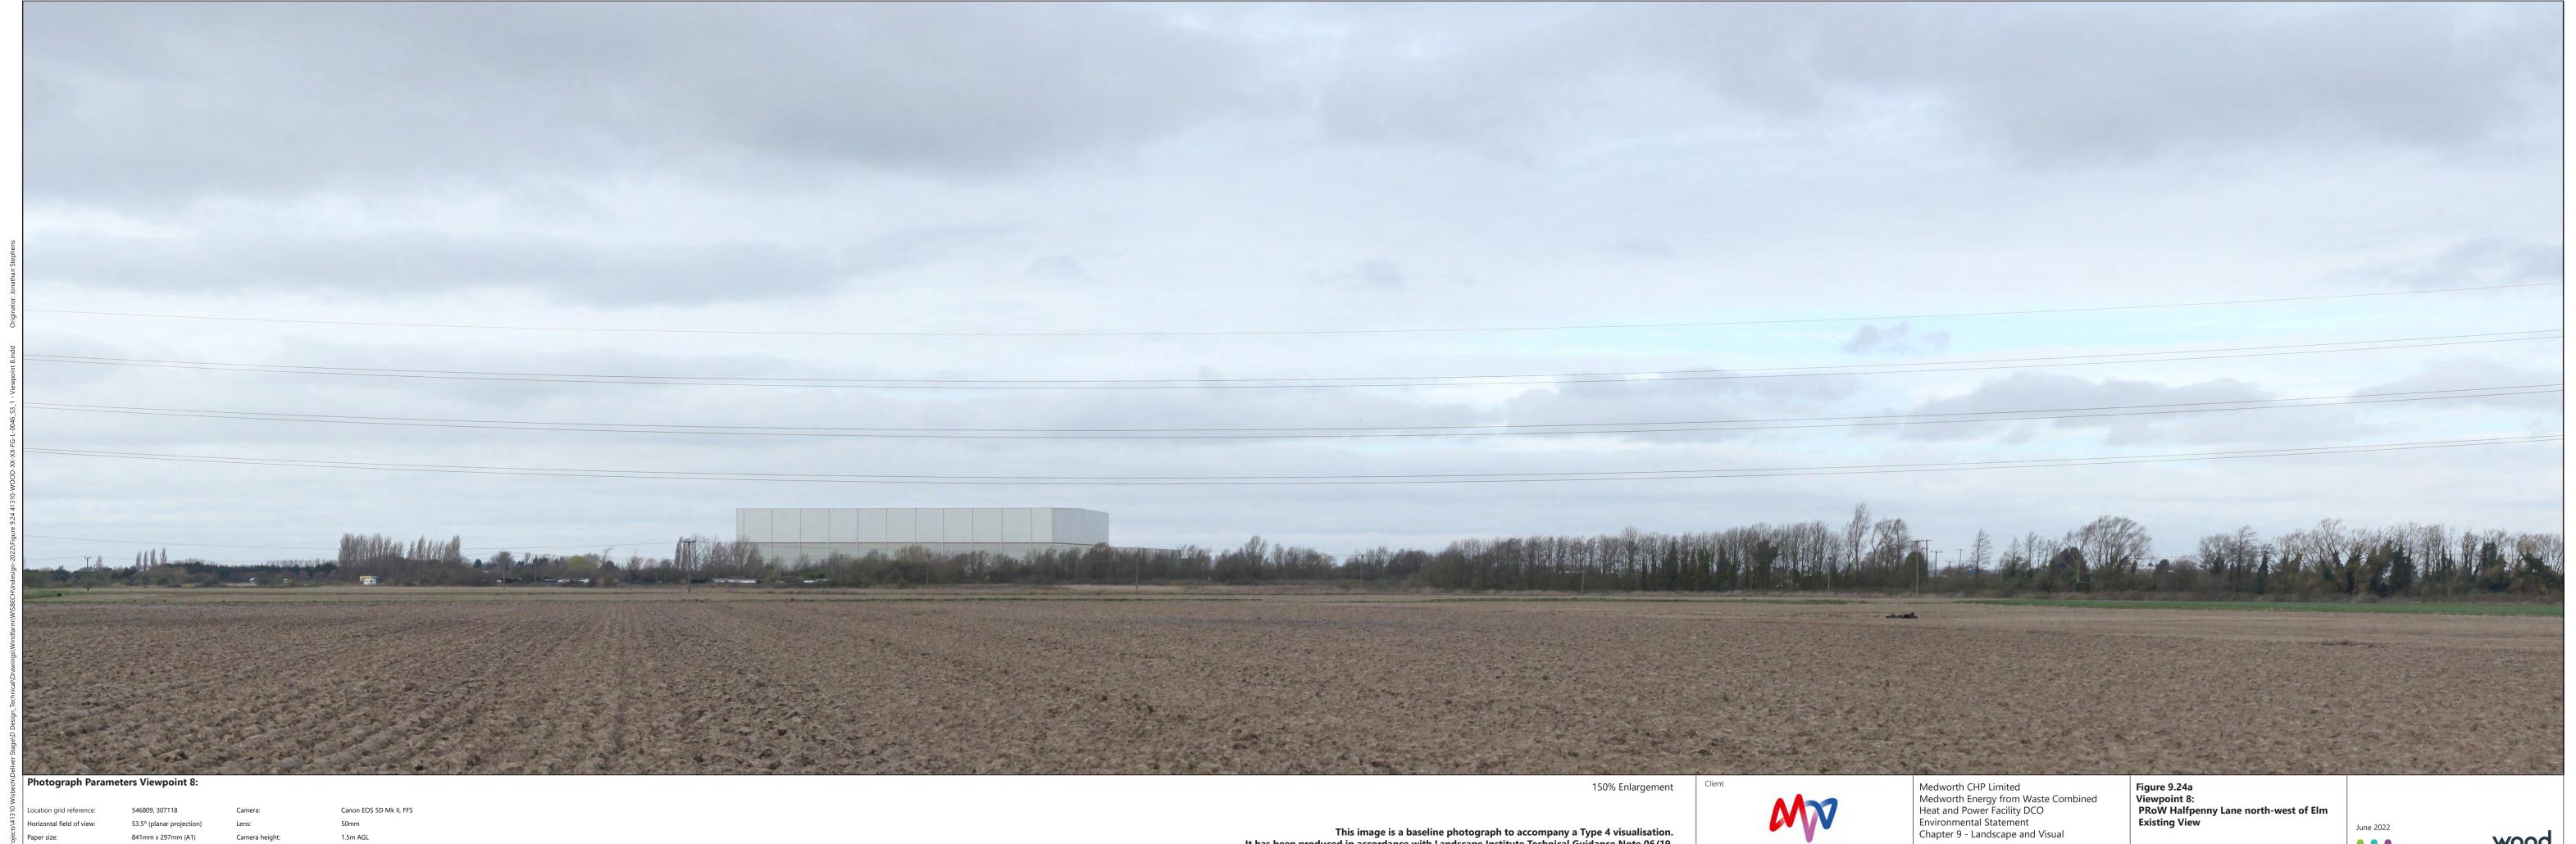

1.5m AGL

17/03/2020 12:50

This image is a baseline photograph to accompany a Type 4 visualisation. It has been produced in accordance with Landscape Institute Technical Guidance Note 06/19.

This page is intentionally blank