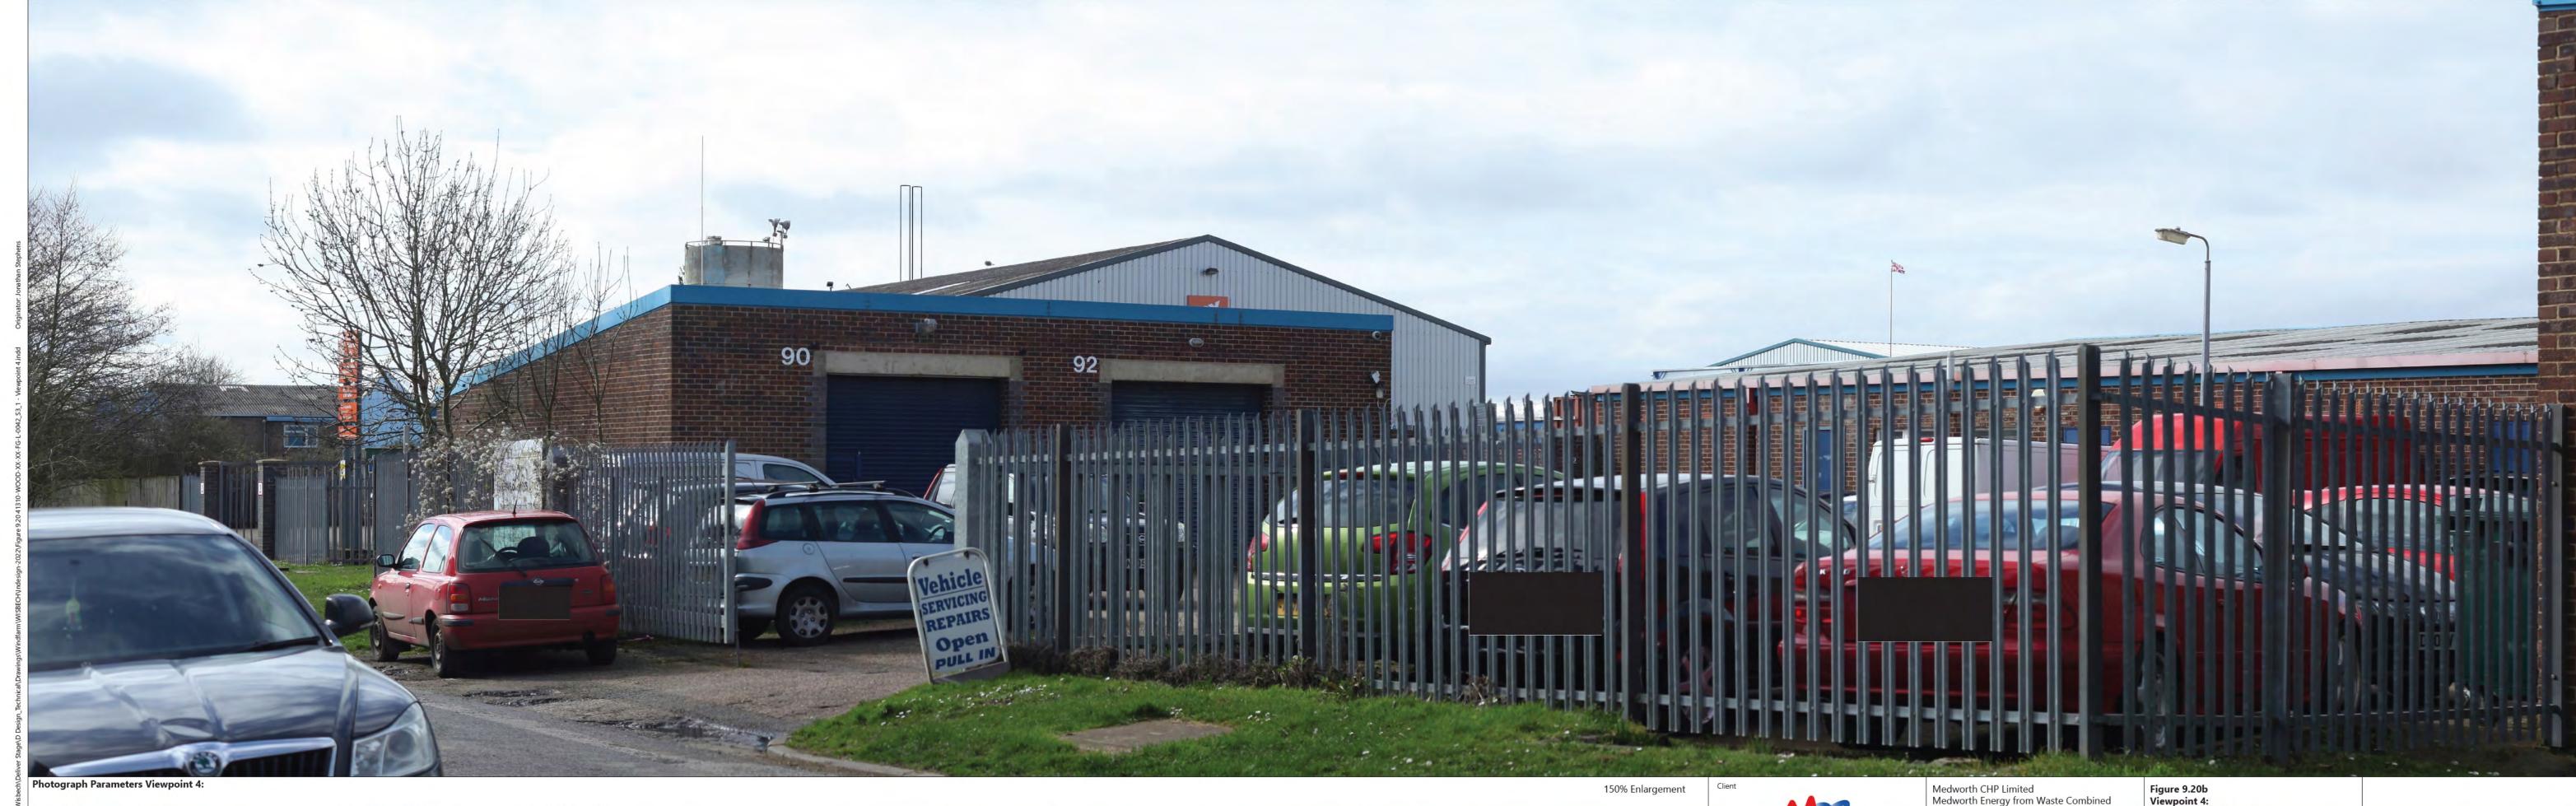

wood.

Canon EOS 5D Mk II, FFS Distance to chimneys in the EfW CHP Facility: 0.88km

This image is a Type 4 Photowire (AVR Level 1). It has been produced in accordance with Landscape Institute Technical Guidance Note 06/19.

Medworth CHP Limited
Medworth Energy from Waste Combined
Heat and Power Facility DCO
Environmental Statement
Chapter 9 - Landscape and Visual

Figure 9.20b Viewpoint 4: Northern end of New Drove Photowire