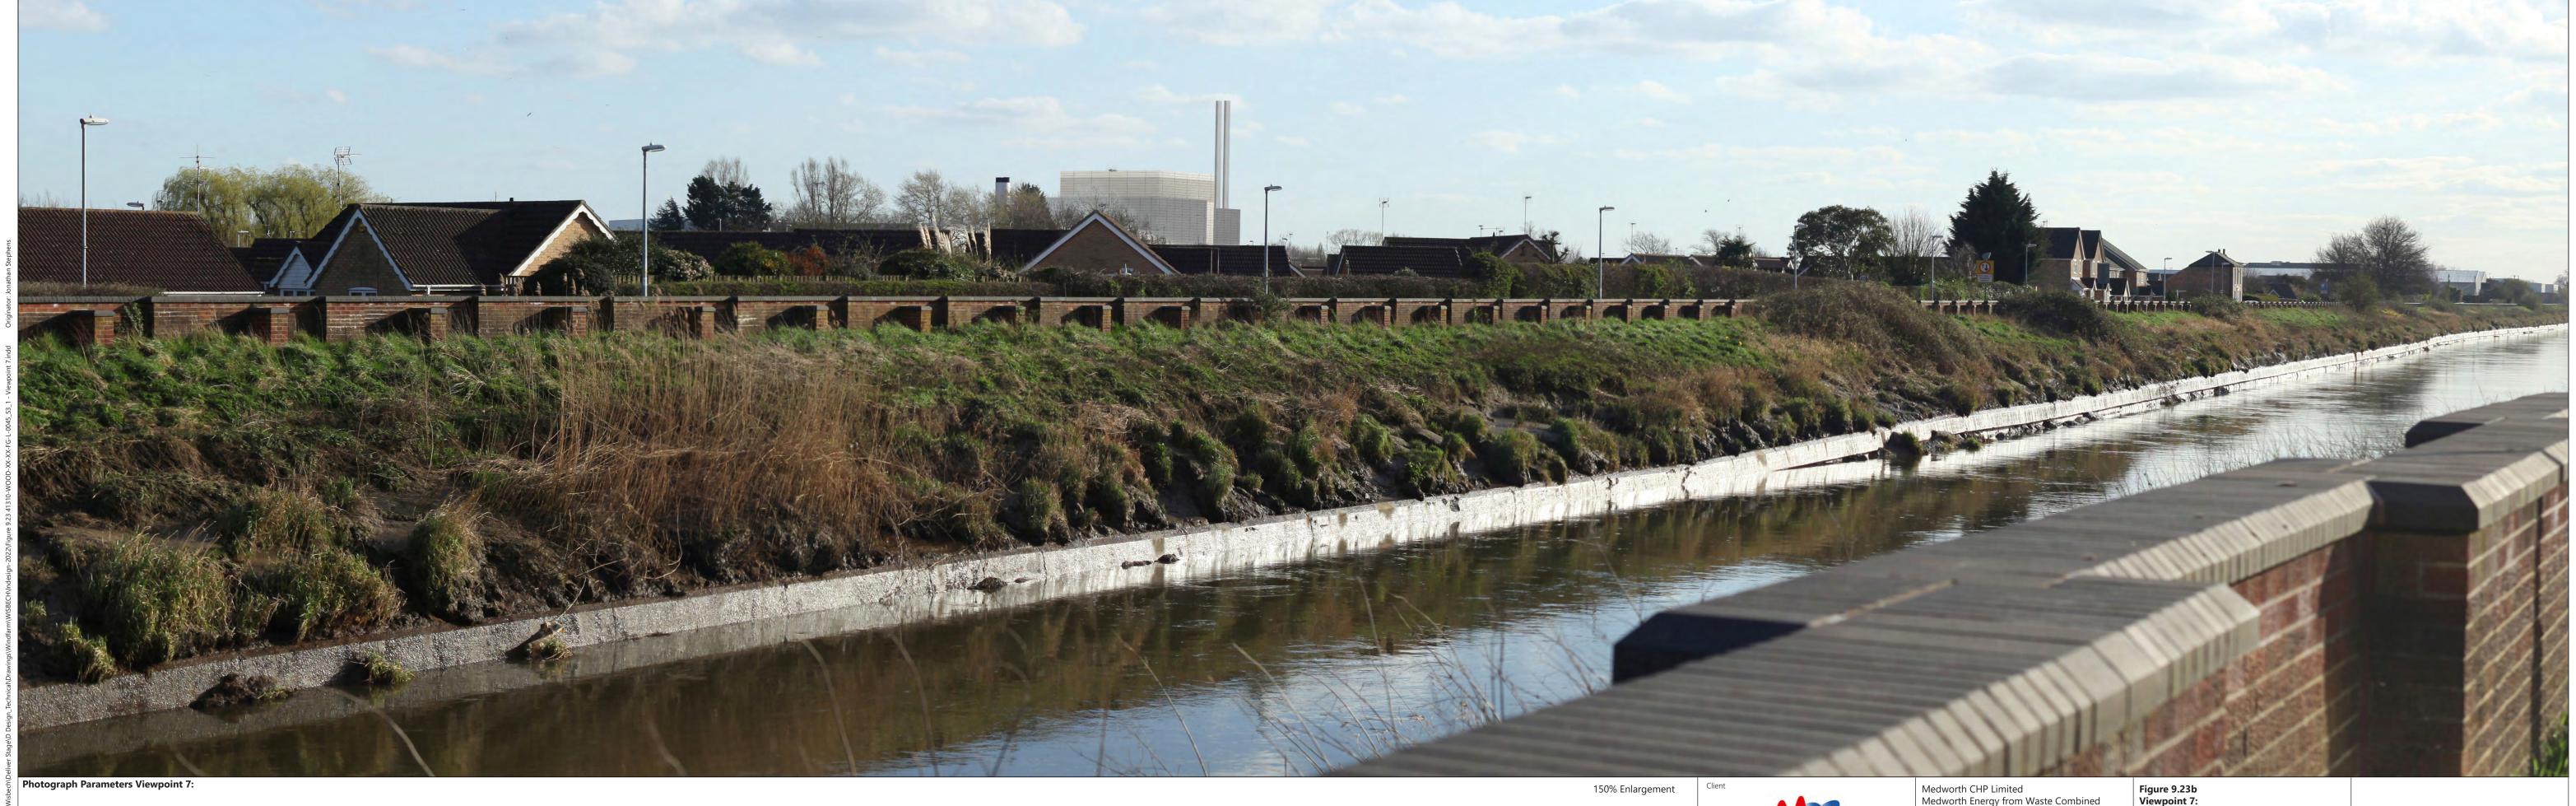

Medworth CHP Limited
Medworth Energy from Waste Combined
Heat and Power Facility DCO
Environmental Statement
Chapter 9 - Landscape and Visual

**Existing View** 

Figure 9.23a Viewpoint 7: North Brink at Elgood's Brewery

16/03/2020 16:00

Canon EOS 5D Mk II, FFS Distance to chimneys in the EfW CHP Facility: 1.30km

This image is a Type 4 Photomontage (AVR Level 3). It has been produced in accordance with Landscape Institute Technical Guidance Note 06/19.

Medworth CHP Limited
Medworth Energy from Waste Combined
Heat and Power Facility DCO
Environmental Statement
Chapter 9 - Landscape and Visual

Figure 9.23b Viewpoint 7: North Brink at Elgood's Brewery Photomontage