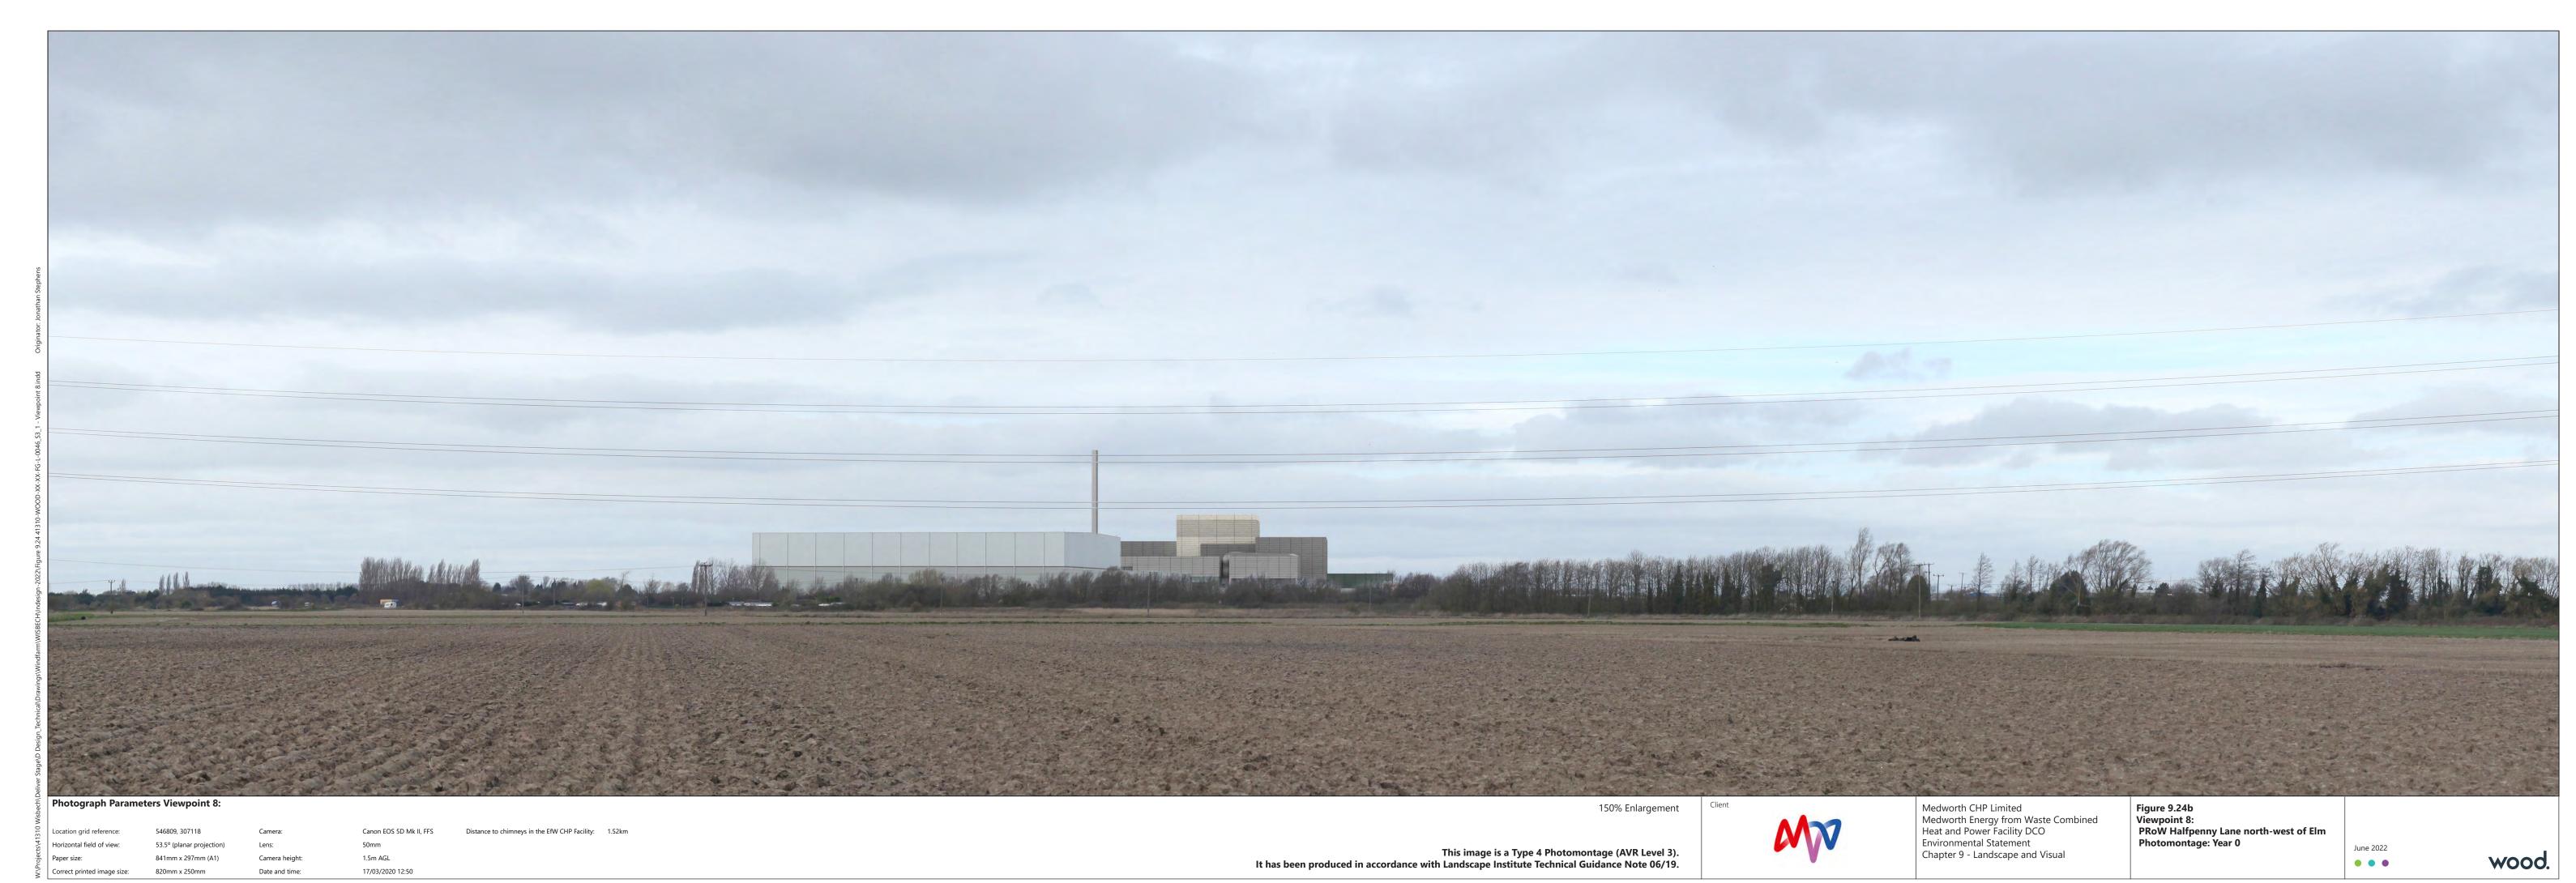

1.5m AGL

17/03/2020 12:50

This image is a baseline photograph to accompany a Type 4 visualisation. It has been produced in accordance with Landscape Institute Technical Guidance Note 06/19.

This page is intentionally blank