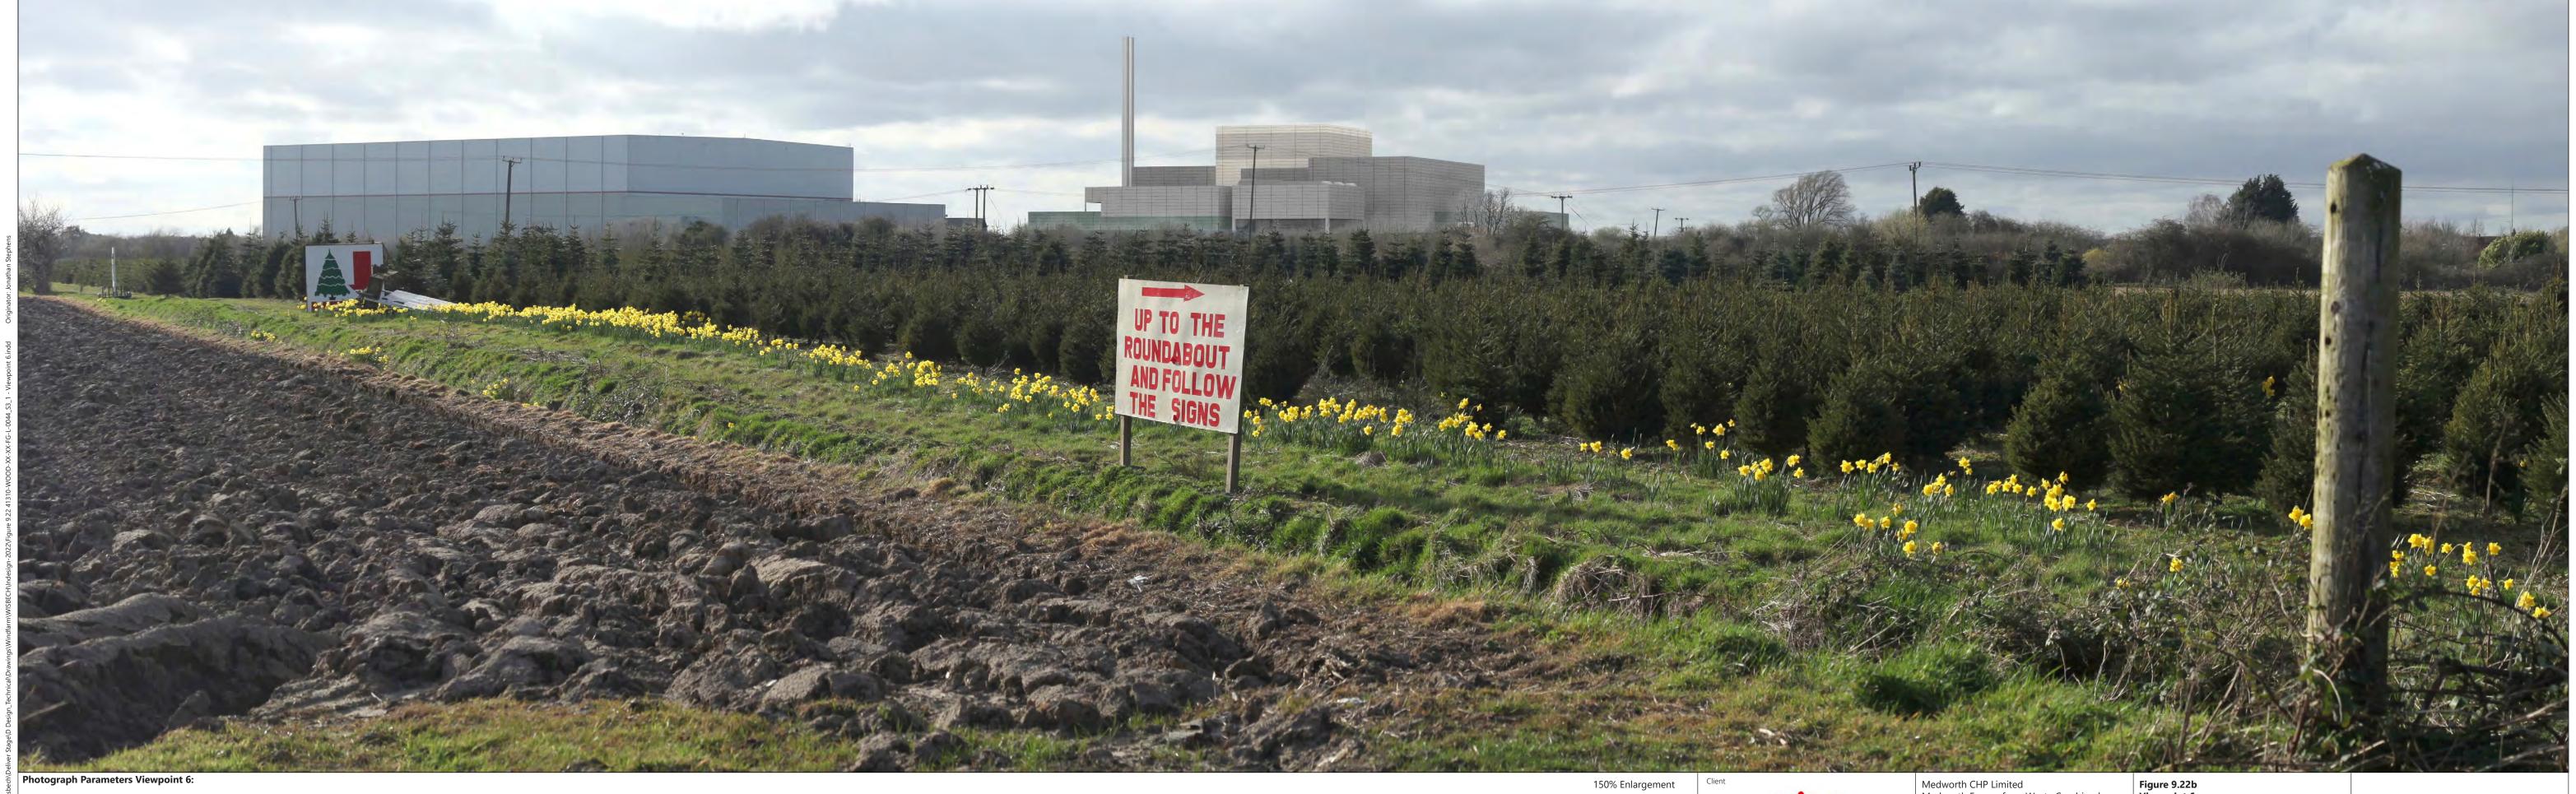

17/03/2020 16:30

17/03/2020 16:30

Canon EOS 5D Mk II, FFS Distance to chimneys in the EfW CHP Facility: 1.06km

This image is a Type 4 Photomontage (AVR Level 3). It has been produced in accordance with Landscape Institute Technical Guidance Note 06/19.

Medworth CHP Limited Medworth Energy from Waste Combined Heat and Power Facility DCO Environmental Statement Chapter 9 - Landscape and Visual

Figure 9.22b Viewpoint 6: Halfpenny Lane Byway north of A47 Photomontage: Year 0