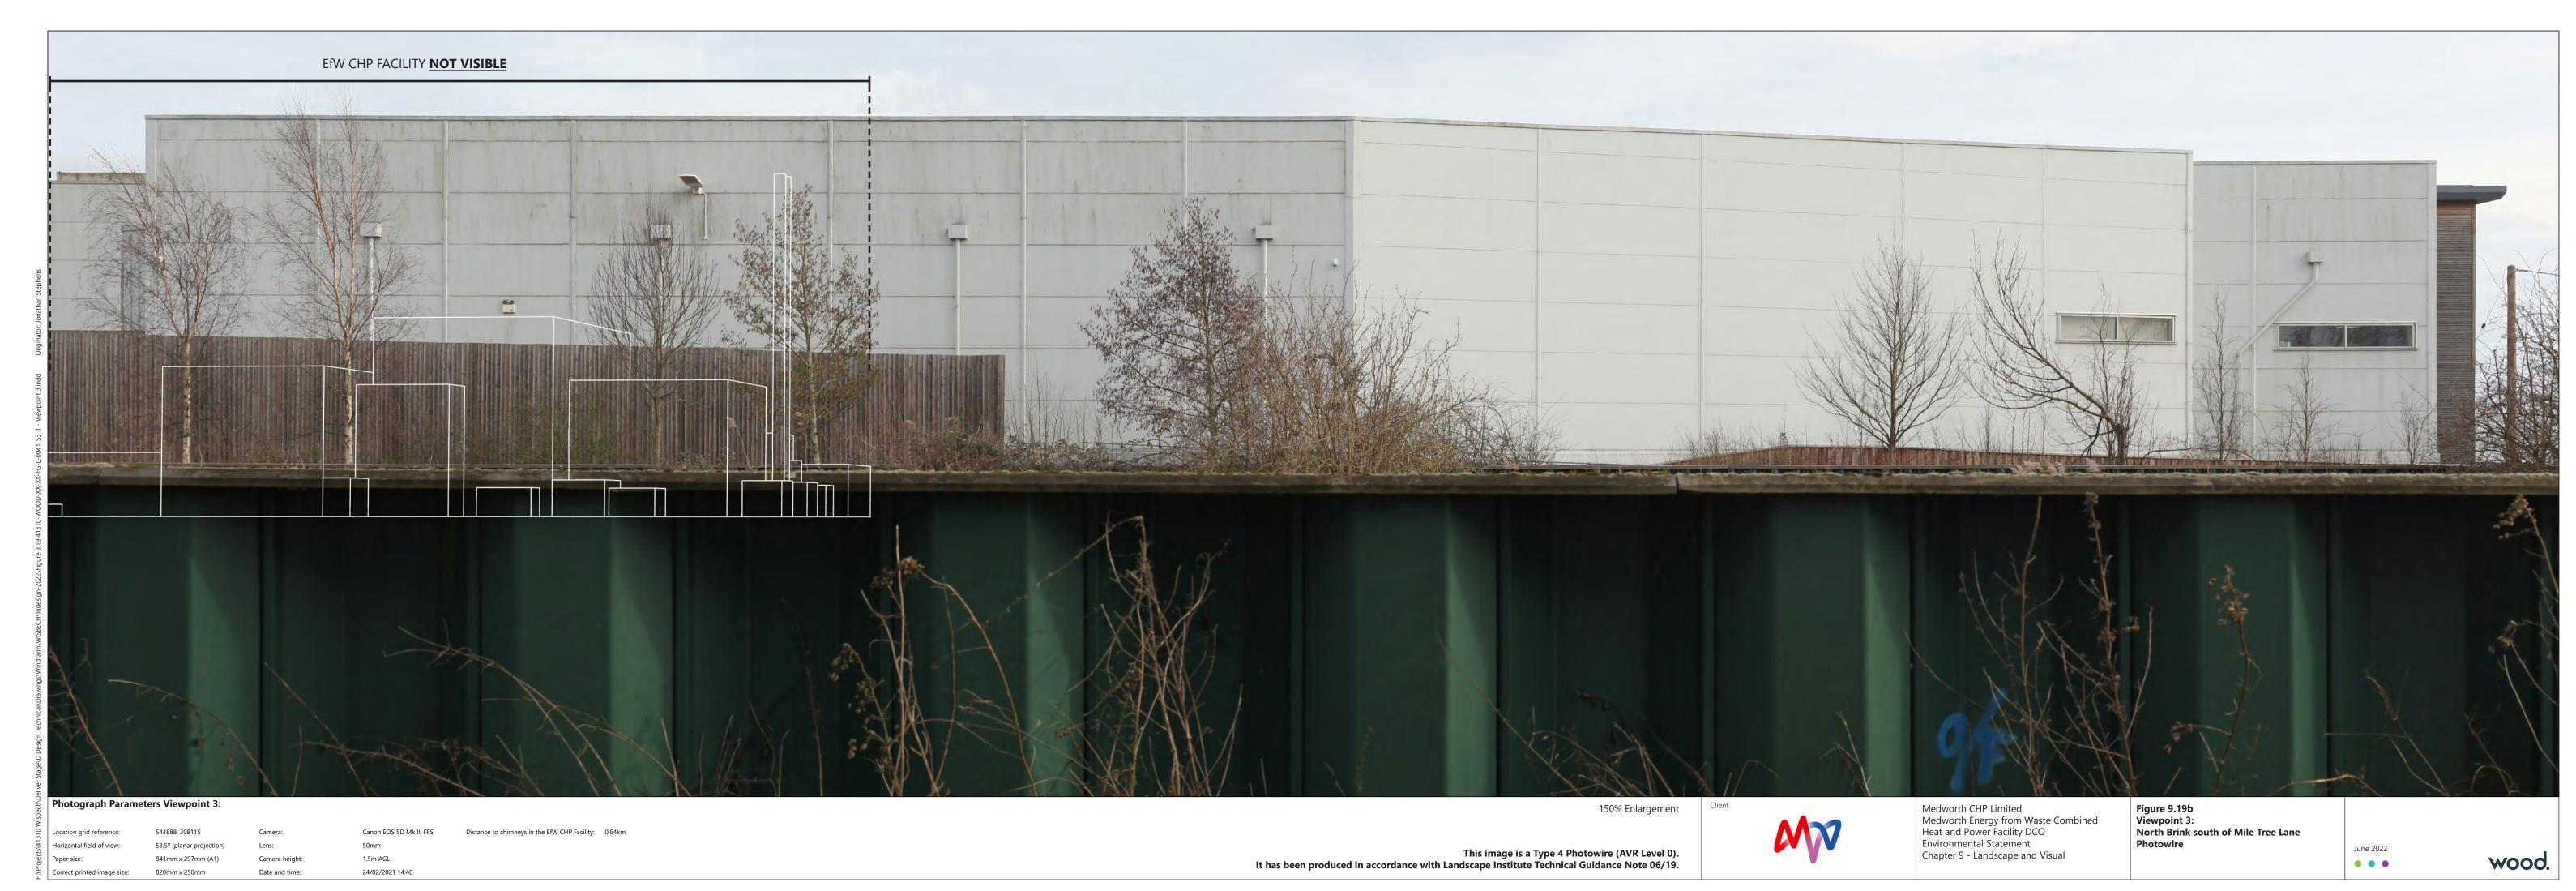

We inspire with energy.

This image is a baseline photograph to accompany a Type 4 visualisation. It has been produced in accordance with Landscape Institute Technical Guidance Note 06/19.

Correct printed image size: