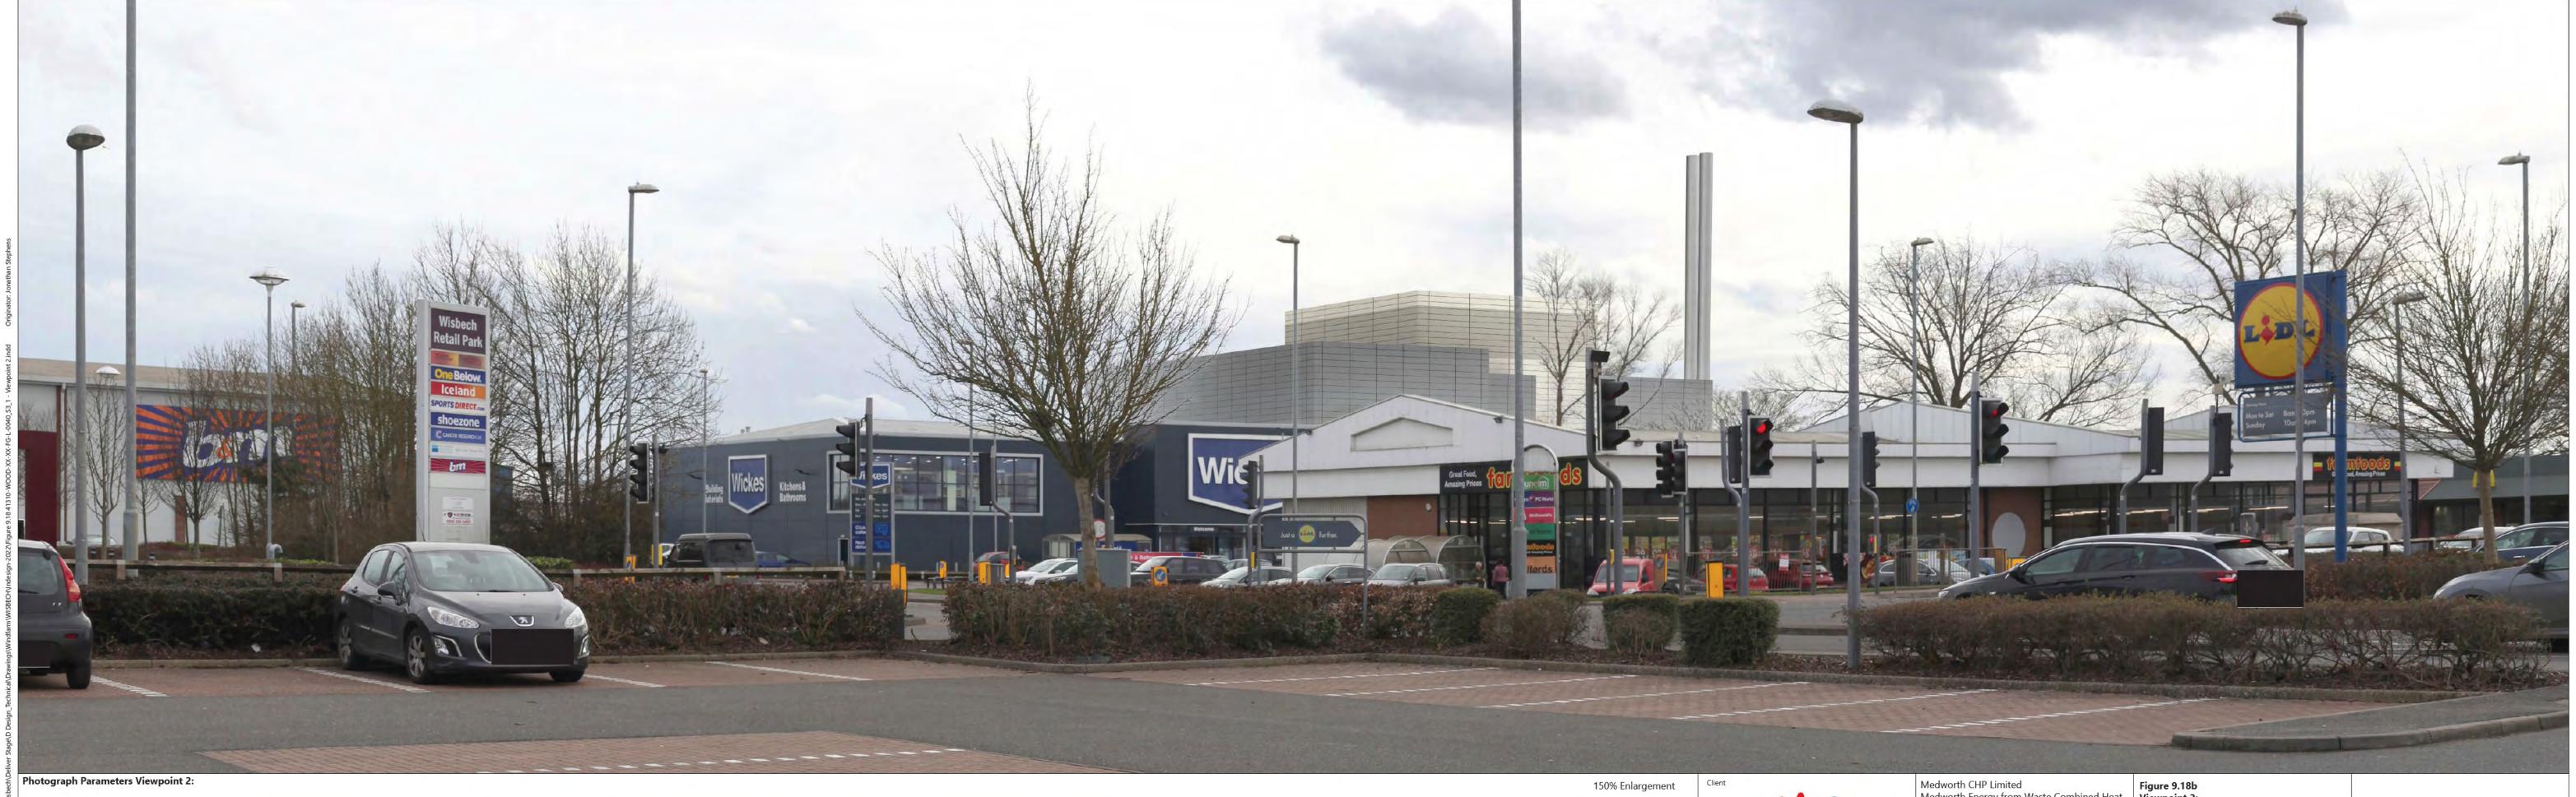

24/02/2021 14:20

Distance to chimneys in the EfW CHP Facility: 0.60km

This image is a Type 4 Photomontage (AVR Level 3). It has been produced in accordance with Landscape Institute Technical Guidance Note 06/19.

Medworth CHP Limited
Medworth Energy from Waste Combined Heat
and Power Facility DCO
Environmental Statement Chapter 9 - Landscape and Visual

Figure 9.18b Viewpoint 2: Lidl Carpark west of Cromwell Road Photomontage: Year 0