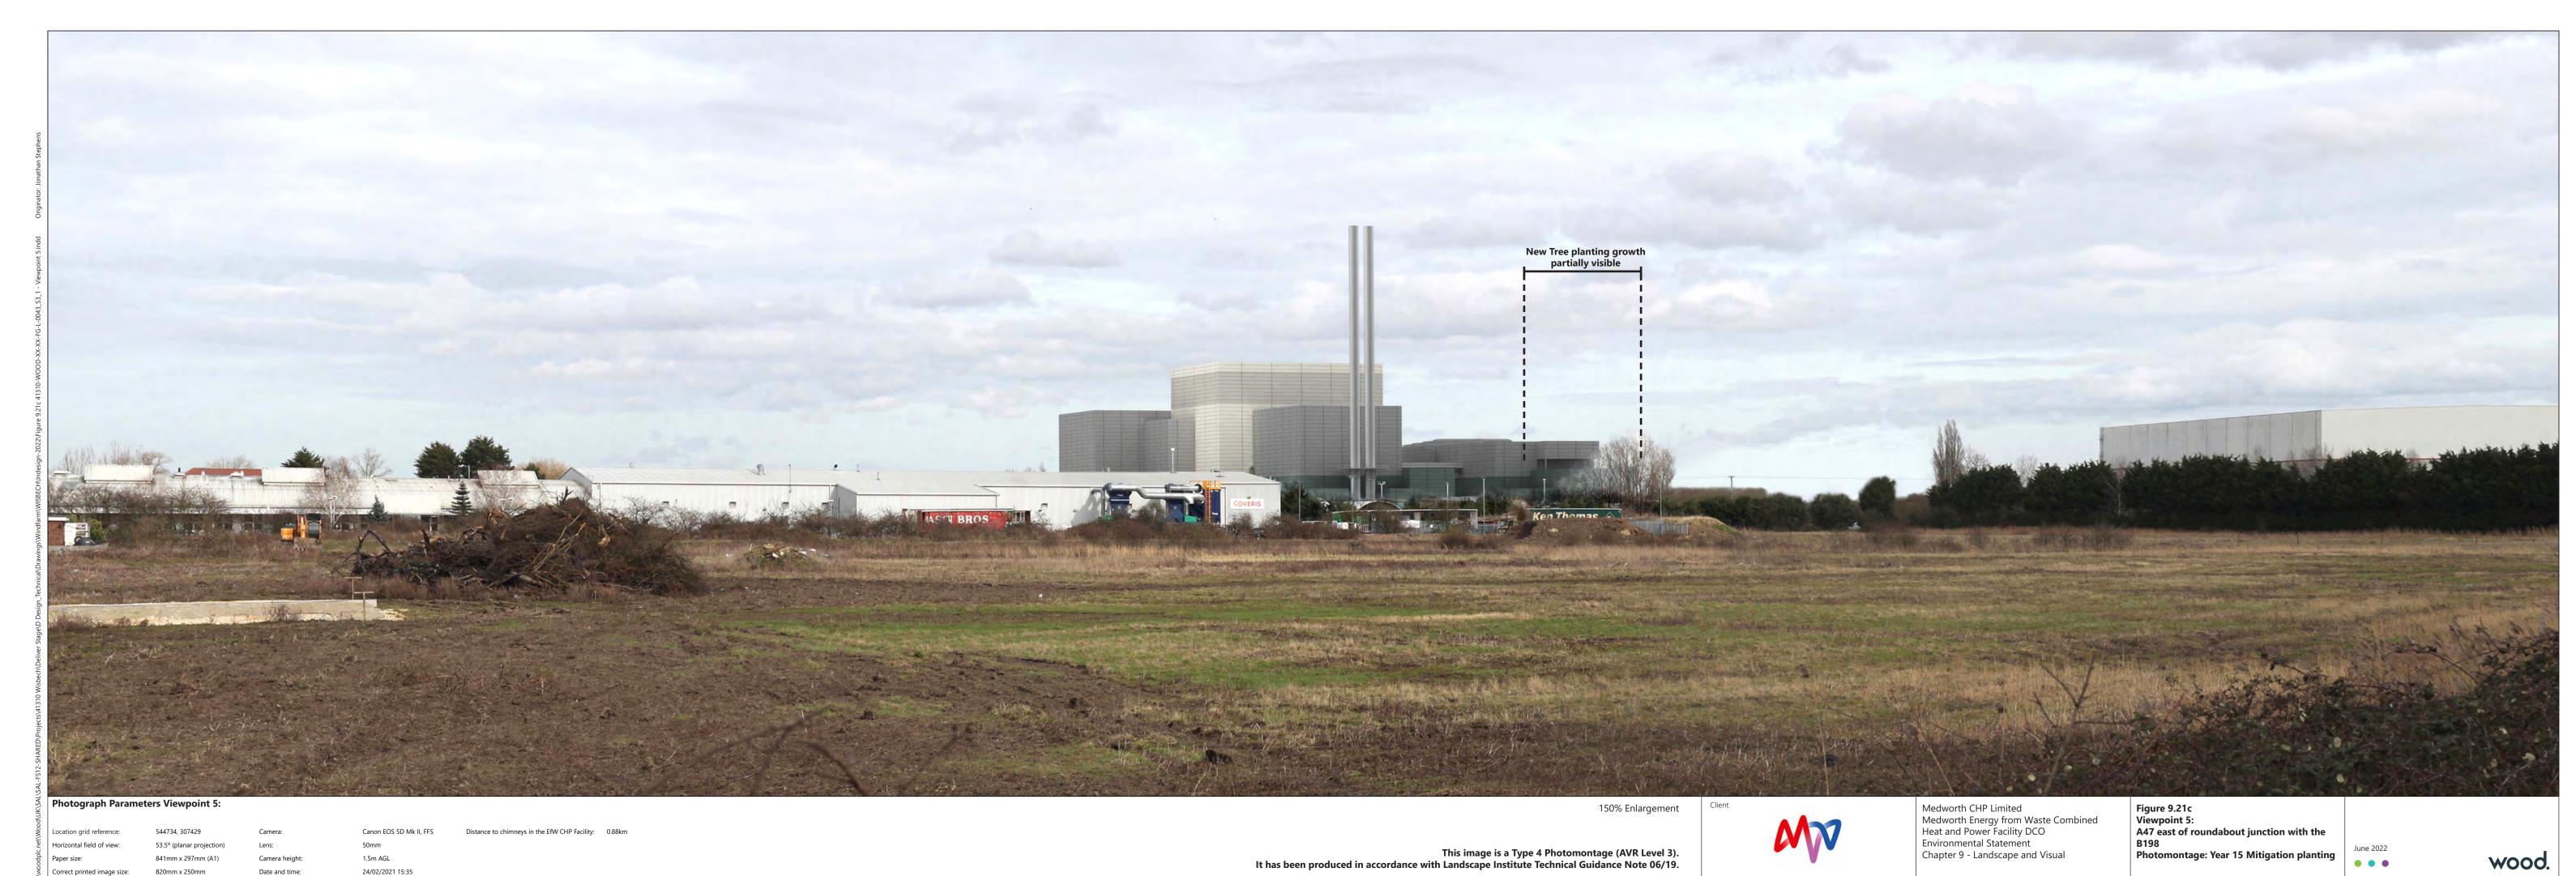

24/02/2021 14:20

Distance to chimneys in the EfW CHP Facility: 0.60km

This image is a Type 4 Photomontage (AVR Level 3). It has been produced in accordance with Landscape Institute Technical Guidance Note 06/19.