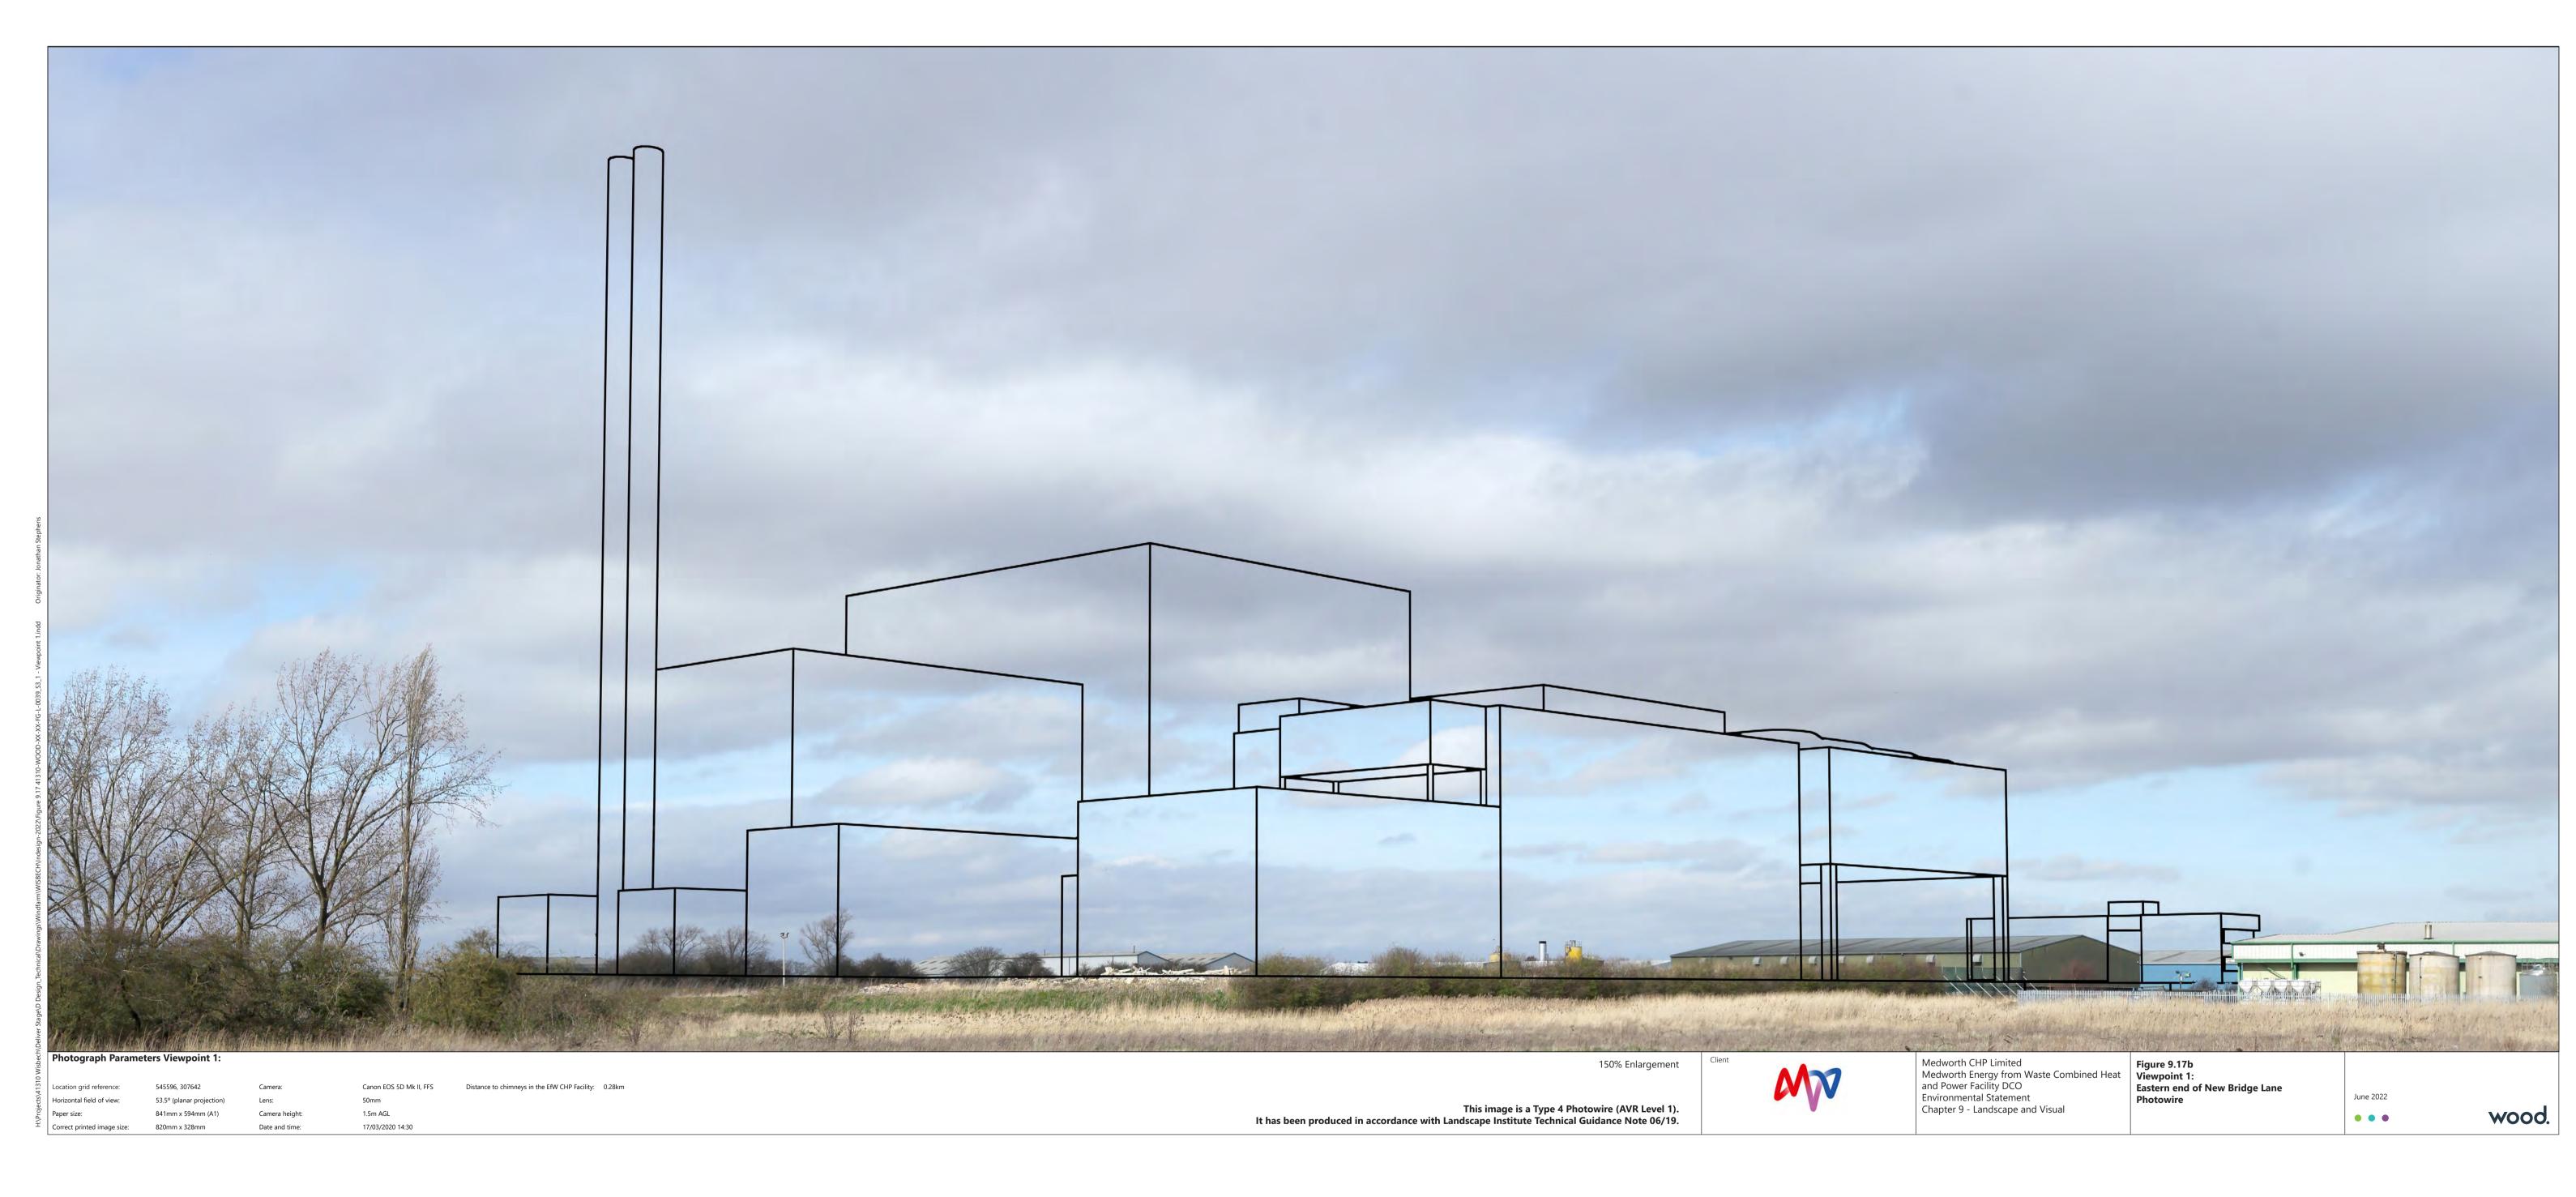

wood.

Canon EOS 5D Mk II, FFS Distance to chimneys in the EfW CHP Facility: 0.88km

This image is a Type 4 Photowire (AVR Level 1). It has been produced in accordance with Landscape Institute Technical Guidance Note 06/19.