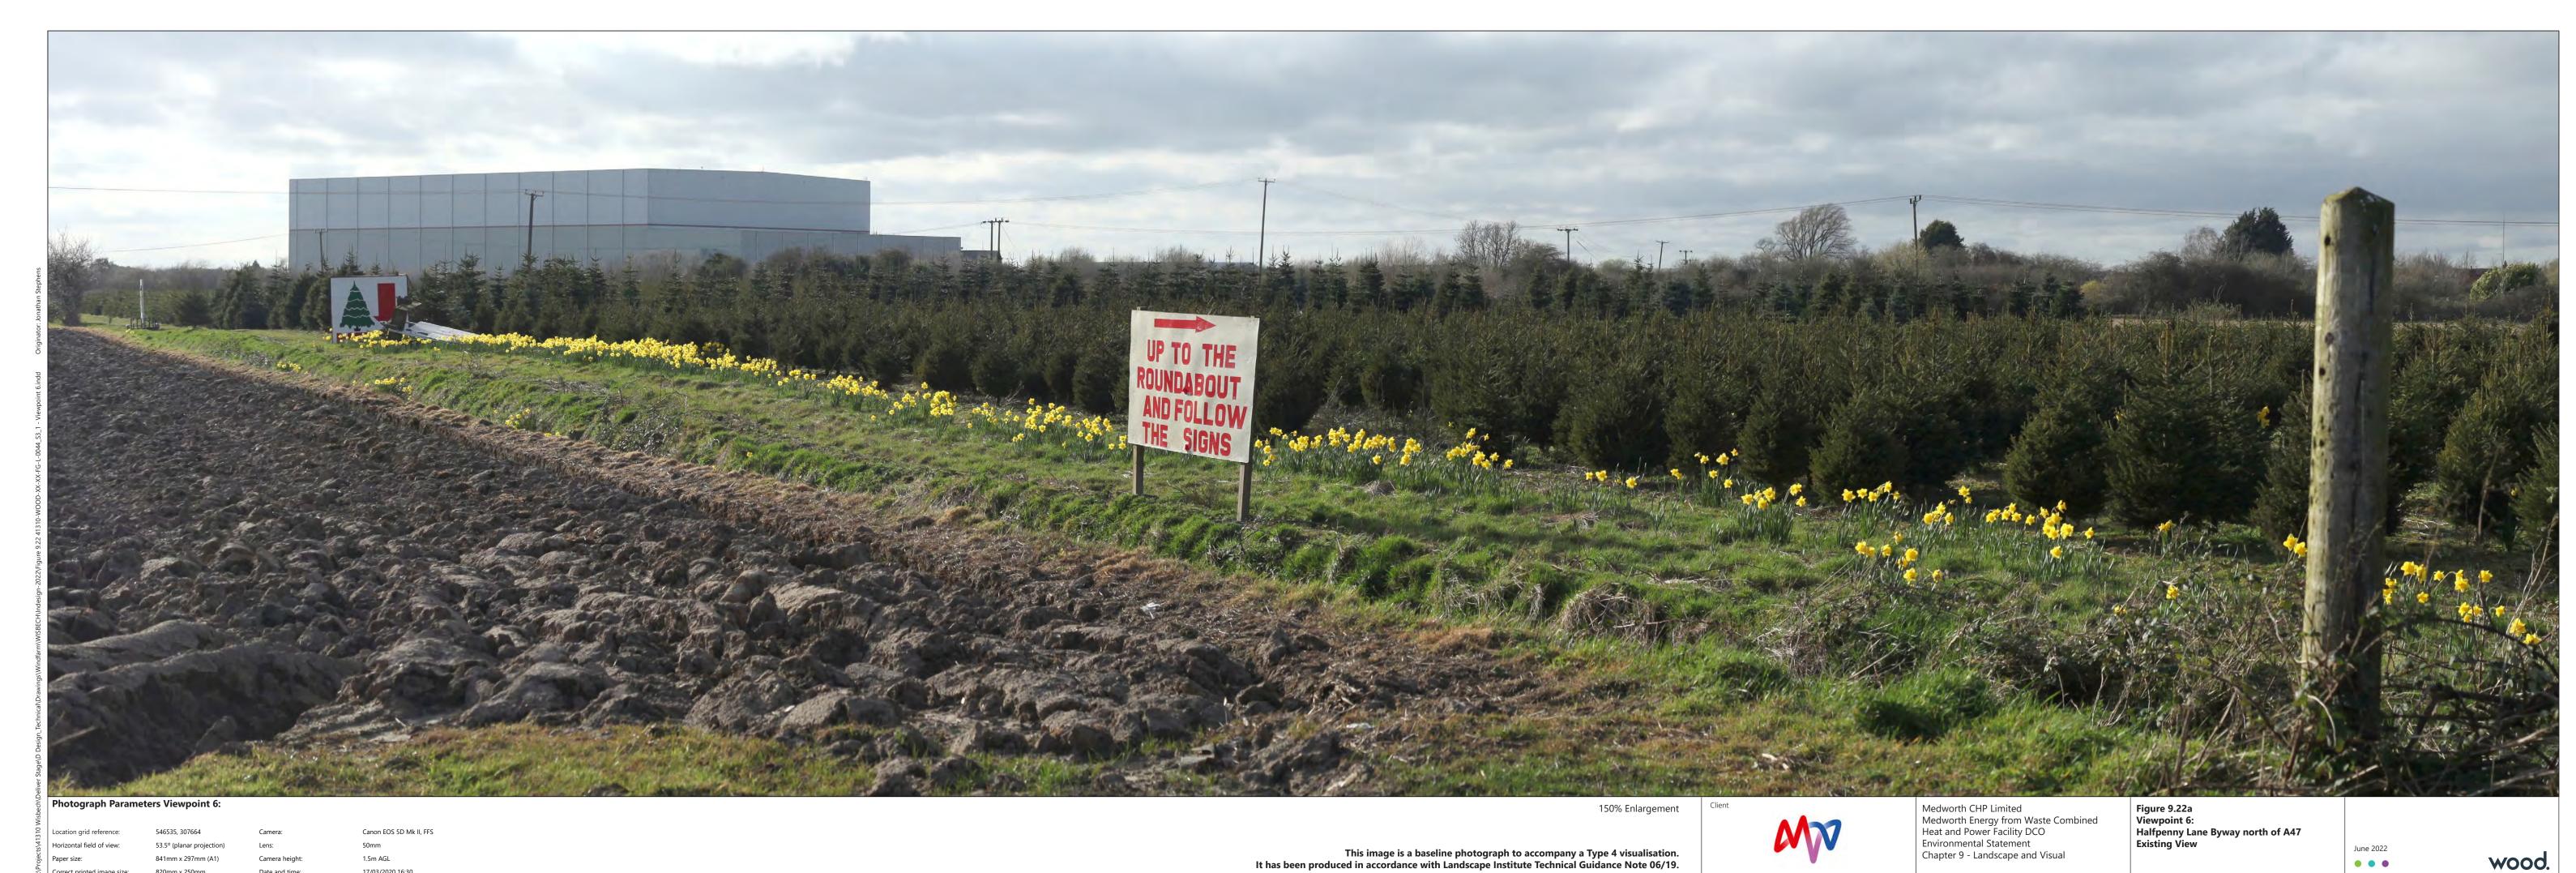

June 2022

This image is a baseline photograph to accompany a Type 4 visualisation. It has been produced in accordance with Landscape Institute Technical Guidance Note 06/19.

Correct printed image size:

Canon EOS 5D Mk II, FFS 17/03/2021 13:20